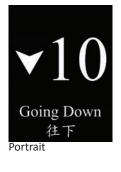

It supports two orientations for enabling the display to be installed in portrait and landscape mode. EleVisor 400 not only provides information to the lift passengers but also enchances the building image at an affordable price.

# • Features

- Small and Compact
- Attractive color display, supports graphical messages
- Programmable fonts, arrows and floor number
- Display standard lift information like lift position, directional arrow, and standard lift messages
- Display options of fonts color, size
- Display options of background color
- Use as car position indiicator on car operation panel
- Hall position indicator on hall landings
- Dimming control of LCD panel