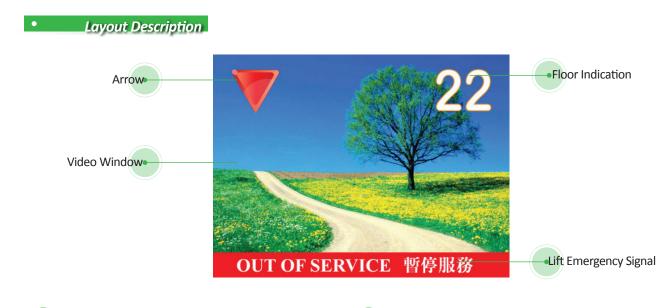

# Video Window

- direct live input from video source, such as DVD player, TV feed etc
- support Composite Video Signal
- video format: avi,mpg,mp4,wmv/ jpeg
- Live TV Signal

# Lift Emergency Signal

 show emergency lift status, overload, maintenance and fire alarm

# Lift Information

show lift status, floor number and travel directions (floor and arrow picture format: support gif file)