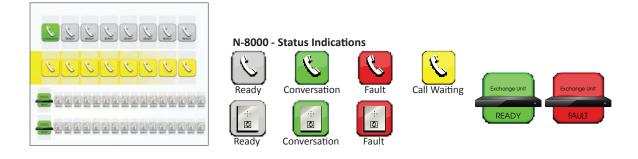

# System Features

- System configuration by LAN with monitoring software
- Master-to-Master and Master-to-Sub station communication
- Choice of three wiring configurations:2-core shielded cables, 2 wires or 4 wires
- Integration with access control, voice alarm, CCTV and other such systems
- Ambient noise control
  Time correction
- Operation and stream logs
- System diagnosis

# **Basic Communication Features**

- Handset or hands-free conversation
- Recall Redial Camp on busy Mic-Off
- Remote response Single-digit dialing
- Call transfer
- Comprehensive call-forwarding features
- Three-party conferencing