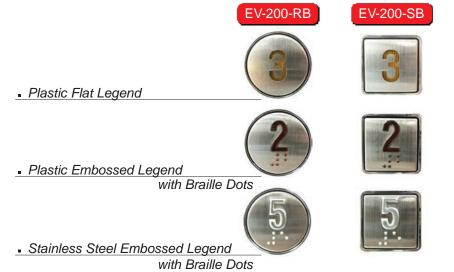

#### www.elevisor.net

EleVisor 200 (EV-200) are pushbuttons that are designed to meet the diverse needs of access control applications for solid durability and ease of operation. It features the flexible design and visual impact as the ideal choice for applications in lift environment. Moulded in high grade polycarbonate, the button comes in a wide range of options in shape, finish, legend and color, allowing clients to choose the button best suited to location and purpose of use.

The button can be in round or square shape with the pressel in hairline or mirror stainless steel finish. Floor legend comes with choices of plastic flat, plastic embossed and stainless steel embossed, and standard braille dots can be embossed onto the surface for the visually impaired. The illuminations are based on 5mm LED with a wide variety of colors of choice. Dual color illumination can also be made available. The button has a rugged design and meets the IP64 standard, which guarantees complete protection against dust infusion and damage from splashed water.

# Specifications

- Shape:
- square round
- Pressel: hairline or mirror stainless steel plate
- Legend: plastic flat, plastic embossed, stainless steel embossed
- Braille: standard or nil
- Contact: 1 N/O, 2 N/O, N/C+N/O
- Illumination: red, orange, yellow, green, amber, blue, white —
- Voltage: DC 12V, DC 24V
- Operation: 1,000,000 cycle
- Weight: 40g
- Protection: IP64