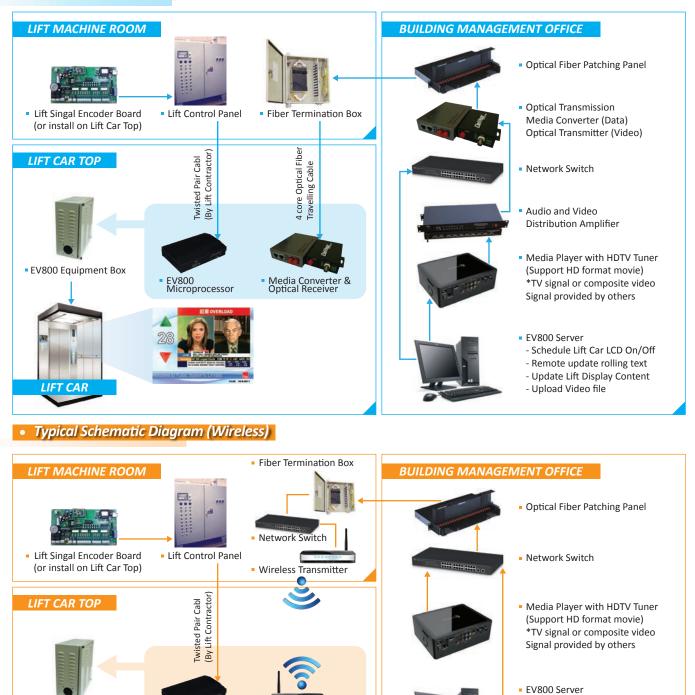

# • Typical Schematic Diagram (Fiber)

EV800 Equipment Box

EV800 Microprocessor Wireless Receiver

- Schedule Lift Car LCD On/Off

- Remote update rolling text

- Update Lift Display Content - Upload Video file