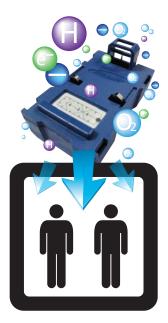

# SAMSUNG SUPER PLASMA IONIZER Air Purifying and Bacteria Eradication

# Aire Doctor Series - Super Plasma Ion (SPi)

SPi keep your passengers safe and healthy by ensuring that clean air is provided when they are inside the elevator. SPi generates Hydrogen atom (H+) and Oxygen ion (O<sub>2</sub>-) which reacts together to form Hydroperoxyl radicals which the positively charged biological contaminants then reacts with three hydrogen elements of its protein structure before forming water vapor. Also, the Hydrogen atom (H) will combine with OH-radical to form a water vapor and neutralize harmful OH-radical.

SPi has been tested and proven by many academic institutions in Korea, Japan and the United Kingdom (UK) to remove up to 99.99% biological contaminants such as Bacteria, Influenza and SARS Virus, Fungi, molds. As a lift application, SPi eliminates harmful allergens (such as dust mites, dusts, and pets' hair) which may cause rhinitis, asthma or other allergic symptoms. It also removes cigarette and food odor effectively in lift car.

#### How does SPi eliminate harmful air contaminants?

The SPi generates active hydrogen(H) and the oxygen ions(O2-) which forms hydroperoxy radical (HOO-). Then it surrounds the positively charged biological contaminants and reacts with three hydrogen elements of its protein structure, forming water vapor. Also, the active hydrogen combines with OH-radical to form a water vapor, neutralizing harmful OH-radical. The process of eliminating the harmful substances is completely harmless to human body and SPI improves the air quality.