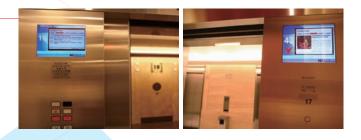

# Ele Visor <sup>800</sup> Multimedia Display System

EleVisor 800 (EV-800) is a full featured Multimedia Display System dedicated for lift application. It symbolizes the new generation of multimedia LCD display application in the elevator industry. With the completed control of information dissemination, it enables more dynamic contents to be shown to the passengers, like floor directories, corporate video, events promotions, still advertisements, stock quotes, sports scores, live news feed, time and date etc.

It seamlessly equips with interface to lift controller which allows the floor numbers and directional arrows to be shown simultaneously and overlay on the background screen. Optimum sizes of screen like 10" to 26" can be readily available to cater for your selection. Besides its versatility, it is extremely simple and easy to install. Thanks to the powerful and user friendly content management software which enables the ease of content administration and remote management from a central location.