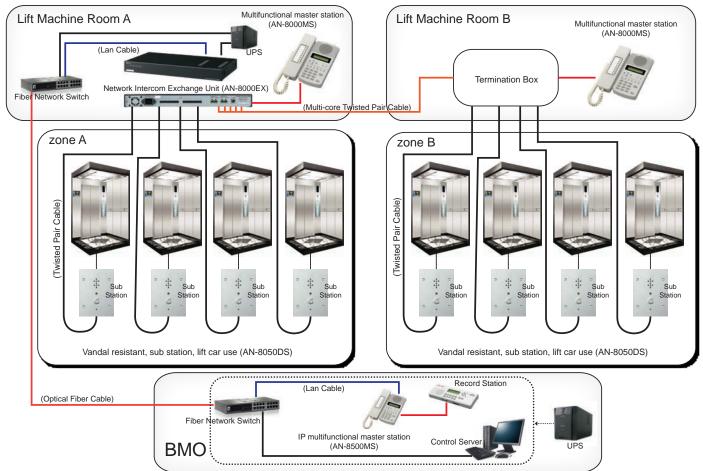

# Network Intercom System

Communication and Monitoring

www.elevisor.net

EleVisor 300 (EV-300) is a network intercom system specifically designed for effective communication and monitoring in lift application. It can link up an exchange unit with any combination of dedicated master and door stations over a communication network. The system allows the efficient routing of calls and paging to any number of stations or pre-determined locations.

Employing the sophisticated packed audio technology, the system support high quality of voice communication. For example, its automatic echo cancellation feature provides hands-free duplex conversations between stations without feedback or clipping. The system also comes with a remote monitoring module that can perform self-diagnostic tests on a periodical or scheduled basis.

# System Features

- System configuration by LAN with monitoring software
- Master-to-Master and Master-to-Sub station communication
- Choice of three wiring configurations:2-core shielded cables, 2 wires or 4 wires
- Integration with access control, voice alarm, CCTV and other such systems
- Ambient noise control
  Time correction
- Operation and stream logs
- System diagnosis

# **Basic Communication Features**

- Handset or hands-free conversation
- Recall Redial Camp on busy Mic-Off
- Remote response Single-digit dialing
- Call transfer
- Comprehensive call-forwarding features
- Three-party conferencing

# **Remote Monitoring Module**

Once the emergency phone fails to report status within schedule, the monitoring console will send out fault alert through telephone, email and/or SMS to assigned personnel for carrying out investigation.

In case the assigned personnel does not respond within a threshold period, the monitoring console can escalate the alert to the next level of personnel for taking actions. Diagnostic results, fault alerts and notification records are kept in a log for audit purpose in future.

# **Typical Schematic Diagram**