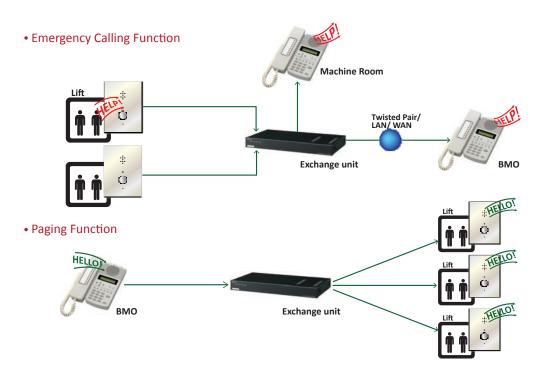

# Network Intercom System

Communication and Monitoring

www.elevisor.net

EleVisor 300 (EV-300) is a network intercom system specifically designed for effective communication and monitoring in lift application. It can link up an exchange unit with any combination of dedicated master and door stations over a communication network. The system allows the efficient routing of calls and paging to any number of stations or pre-determined locations.

# **Remote Monitoring Module**

Once the emergency phone fails to report status within schedule, the monitoring console will send out fault alert through telephone, email and/or SMS to assigned personnel for carrying out investigation.

In case the assigned personnel does not respond within a threshold period, the monitoring console can escalate the alert to the next level of personnel for taking actions. Diagnostic results, fault alerts and notification records are kept in a log for audit purpose in future.

# **Typical Schematic Diagram**