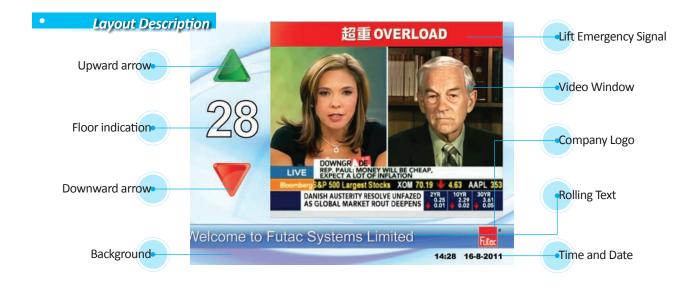

# Video Window

- direct live input from video source, such as DVD player, TV feed etc
- support Composite Video Signal
- video format: avi,mpg,mp4,wmv/ jpeg
- Live TV Signal

# Lift Emergency Signal

 show emergency lift status, overload, maintenance and fire alarm

# Lift Information

show lift status, floor number and travel directions (floor and arrow picture format: support gif file)

# **Rolling Text**

 input greeting, management notice or emergency message, e.g. typhoon signal (support windows default fonts)

# Time and Date

show current time and date, can be synchronize through server

Portrait

Landscape

The images here are only for illustration. Customized display configuration is available for different usage.