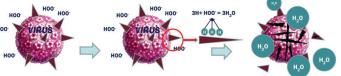

# Aire Doctor Series - Super Plasma Ion (SPi)

SPi keep your passengers safe and healthy by ensuring that clean air is provided when they are inside the elevator. SPi generates Hydrogen atom (H+) and Oxygen ion (O<sub>2</sub>-) which reacts together to form Hydroperoxyl radicals which the positively charged biological contaminants then reacts with three hydrogen elements of its protein structure before forming water vapor. Also, the Hydrogen atom (H) will combine with OH-radical to form a water vapor and neutralize harmful OH-radical.

#### How does SPi eliminate harmful air contaminants?

The SPi generates active hydrogen(H) and the oxygen ions(O2-) which forms hydroperoxy radical (HOO-). Then it surrounds the positively charged biological contaminants and reacts with three hydrogen elements of its protein structure, forming water vapor. Also, the active hydrogen combines with OH-radical to form a water vapor, neutralizing harmful OH-radical. The process of eliminating the harmful substances is completely harmless to human body and SPI improves the air quality.