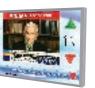

# Ele Visor <sup>800</sup> Multimedia Display System

EleVisor 800 (EV-800) is a full featured Multimedia Display System dedicated for lift application. It symbolizes the new generation of multimedia LCD display application in the elevator industry. With the completed control of information dissemination, it enables more dynamic contents to be shown to the passengers, like floor directories, corporate video, events promotions, still advertisements, stock quotes, sports scores, live news feed, time and date etc.

# Video Window

- direct live input from video source, such as DVD player, TV feed etc
- support Composite Video Signal
- video format: avi,mpg,mp4,wmv/ jpeg
- Live TV Signal

# Lift Emergency Signal

 show emergency lift status, overload, maintenance and fire alarm

# Lift Information

show lift status, floor number and travel directions (floor and arrow picture format: support gif file)

# **Rolling Text**

 input greeting, management notice or emergency message, e.g. typhoon signal (support windows default fonts)

# Time and Date

show current time and date, can be synchronize through server

Portrait

Landscape

The images here are only for illustration. Customized display configuration is available for different usage.