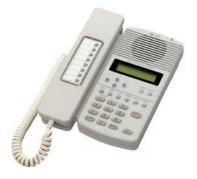

# Network Intercom System

Communication and Monitoring

www.elevisor.net

EleVisor 300 (EV-300) is a network intercom system specifically designed for effective communication and monitoring in lift application. It can link up an exchange unit with any combination of dedicated master and door stations over a communication network. The system allows the efficient routing of calls and paging to any number of stations or pre-determined locations.

Employing the sophisticated packed audio technology, the system support high quality of voice communication. For example, its automatic echo cancellation feature provides hands-free duplex conversations between stations without feedback or clipping. The system also comes with a remote monitoring module that can perform self-diagnostic tests on a periodical or scheduled basis.