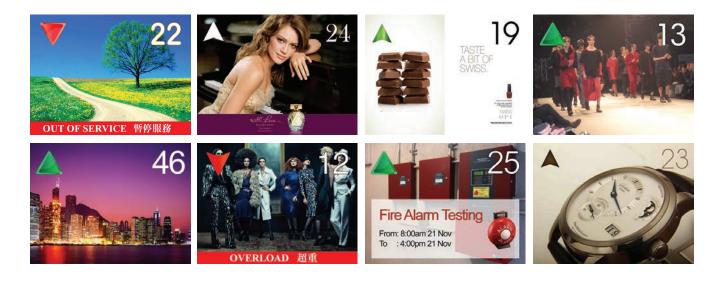

# Lift Emergency Signal

 show emergency lift status, overload, maintenance and fire alarm

# Lift Information

show lift status, floor number and travel directions (floor and arrow picture format: support gif file)

# **Rolling Text**

 input greeting, management notice or emergency message, e.g. typhoon signal (support windows default fonts)

# Time and Date

show current time and date, can be synchronize through server

Portrait

Landscape

The images here are only for illustration. Customized display configuration is available for different usage.