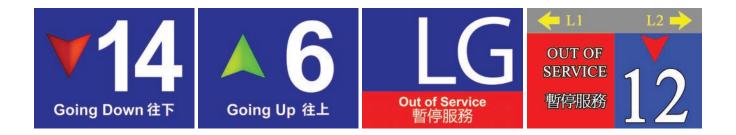

# Lift Emergency Signal

 show emergency lift status, overload, maintenance and fire alarm

# Lift Information

show lift status, floor number and travel directions (floor and arrow picture format: support gif file)

# Lift Information

show lift status, floor indication and lift direction

• direct input from the video source, such as DVD player, TV feed etc

 show emergency lift status, overload, maintenance, fire alarm, out of service etc